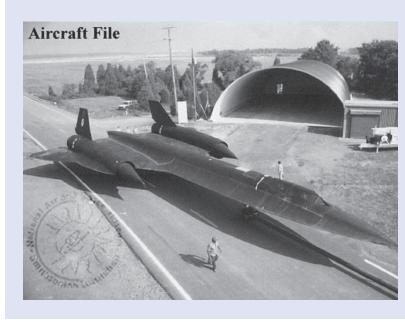

# Subject: Blackbird... Bye Bye: A truly fascinating read

Years ago, I had the privilege of meeting a former SR-71 pilot and listening to him give a talk at Seattle's Boeing Museum of Flight. What an incredibly interesting talk that was, too. His name is Brian Shul, and he is now a photographer/author, writing four to five books on the SR-71 as well as a book on the U.S. Air Force Thunderbirds and one on the U.S. Navy's Blue Angels called "Blue Angels, A Portrait of Gold." If you EVER get the chance to hear him speak, take advantage of it. What follows is an interesting read from an SR-71 pilot . . .

#### **SR-71 Blackbird**

In April 1986, following an attack on American soldiers in a Berlin disco, President Reagan ordered the bombing of Muammar Qaddafi's terrorist camps in Libya. My duty was to fly over Libya and take photos recording the damage our F-111s had inflicted. Qaddafi had established a 'line of death,' a territorial marking across the Gulf of Sidra, swearing to shoot down any intruder that crossed the boundary.

Scores of significant aircraft have been produced in the 100 years of flight, following the achievements of the Wright brothers, which we celebrate in December. Aircraft such as the Boeing 707, the F-86 Sabre Jet, and the P-51 Mustang are among the important machines that have flown our skies. But the SR-71, also known as the Blackbird, stands alone as a significant contributor to Cold War victory and as the fastest plane ever—and only 93 Air Force pilots ever steered the 'sled,' as we called our aircraft

The SR-71 was the brainchild of Kelly Johnson, the famed Lockheed designer who created the P-38, the F-104 Starfighter, and the U-2. After the Soviets shot down Gary Powers' U-2 in 1960, Johnson began to develop an aircraft that would fly three miles higher and five times faster than the spy plane—and still be capable of photographing your license plate. However,