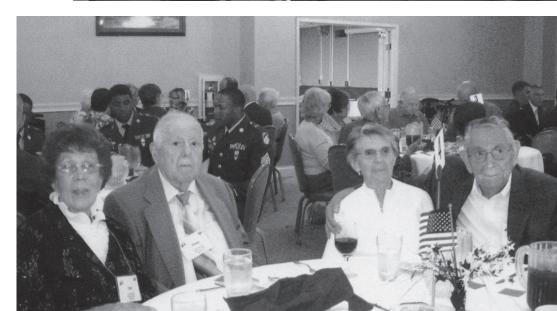

### The Banquet

The highlight of the total week was the Associations Annual Banquet held at the Hunter Air Field Club, located on Hunter Air Field, Savannah, Georgia.

A number of interesting speakers made the evening a most momentous occasion. Speakers included Colonel John Montgomery, Commander of the 98th Range Wing at Nellis

AFB, Nevada, and lieutenant Colonel Chuck Drouillard and Chief Master Sergeant Mark Darden, Wing Super-

intendent. All members and their guests enjoyed a presentation of the Color Honor Guard. Following an enjoyable cocktail hour, all enjoyed a delicious dinner. The evening ended with a spirited raffle as a variety of fascinating prizes served to generate a generous amount of money for the Scholarship Fund.