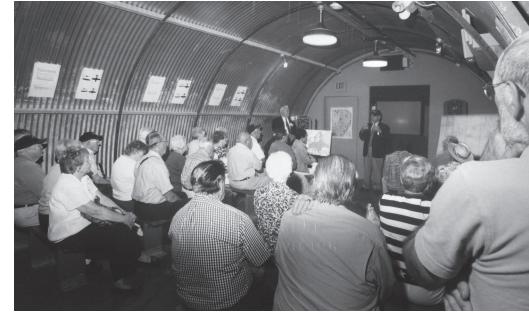

lic parks surrounded by Victorian mansions, churches and businesses. The tour of historic Savannah in open buses provided members with a comfortable view of the city. Interesting attractions included the Factor's Walk consisting of five story buildings along the waterfront. Here the cotton market flourished and white gold (cotton) made the city of Savannah wealthy. Also of interest was the Waving Girl Statue, Savannah College of Art and Design and Oglethorpe Square named for the founder who designed the city. Lunch at the

It was a beautiful day when members enjoyed a tour of Savannah in an open air bus to take pictures and to enjoy the fantastic scenery.

The view included Savannah's public squares with their flowering trees, bushes and historically beautiful mansions.