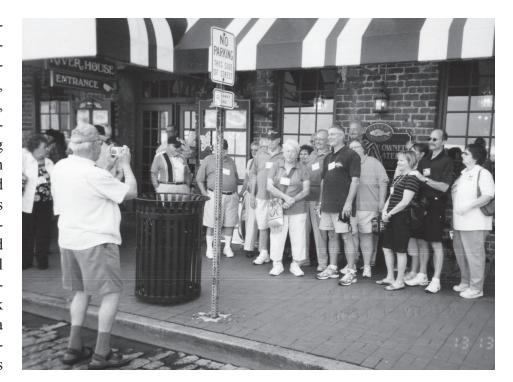

### A Most Enjoyable Reunion in Savannah!

The 98th Bomb Group/Wing Veterans Association held their Annual Reunion in historic Savannah, Georgia on September 12-16, 2010. Members, their families, friends and visitors enjoyed greeting each other as well as making new friends. The hospitality room seemed alive as members raised their voices in emotional challenges and discussions. Military memorabilia was available and included a variety of caps, shirts and visual prints much of which was sold. Savannah with its National Landmark Historic District was viewed as a remarkably beautiful city. Especially the system of public squares which actually were attractive pub-

lic parks surrounded by Victorian mansions, churches and businesses. The tour of historic Savannah in open buses provided members with a comfortable view of the city. Interesting attractions included the Factor's Walk consisting of five story buildings along the waterfront. Here the cotton market flourished and white gold (cotton) made the city of Savannah wealthy. Also of interest was the Waving Girl Statue, Savannah College of Art and Design and Oglethorpe Square named for the founder who designed the city. Lunch at the