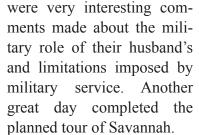

River House was superb and members were given a recipe of "Artillery Punch," Savannah's most famous drink.

Another day was spent at the "Mighty Eighth Air Force" museum devoted entirely to Air Force History. A vast number of very interesting exhibits included a prisoner of war camp, a home designed to harbor military escapees and a women's military hall. Included were movies of strategic bombings demonstrating successful military strategy. Lunch was delicious and al-

Another planned tour generated much enthusiasm. It included a special treat for all airplane enthusiasts. They got to participate in a private tour of the Gulfstream Air-

Members enjoy a fascinating discussion and presentation of wartime military strategies in the Quonset Hut at the Mighty Eighth Air Force Museum.