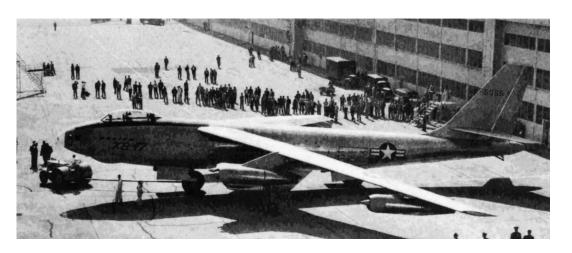

#### **B-47**

On 12 Sept 1947, a radical new airplane—the Boeing B-47 six-jet bomber Prototype is rolled out.