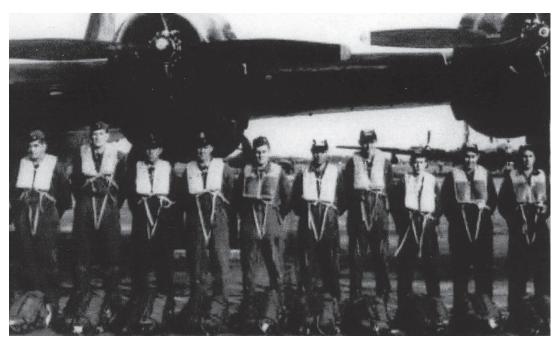

Pictured to the left: Major Sawyer's Crew: (left to right) William F. Sawyer, Beverly A. Swingle, Robert Bird, James K. Peck, A. Richard Winchester, Horace N. Tiller, James H. Porter, James. L. Nichols.