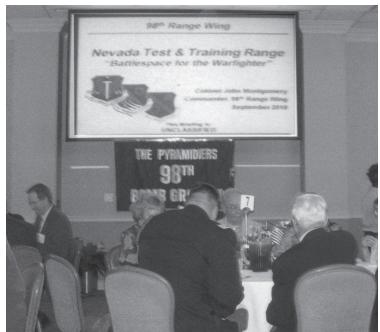

**Two errors:** The speakers at our banquet were Colonel John Montgomery, Lieutenant Colonel Chuck Drouillard, and Chief Master Sergeant Mark Darden. Col. Montgomery is the commander of the 98th Range Wing and Chief Darden is the wing's superintendent. Chief Darden defined the roles of the Chiefs in today's

Air Force, and Colonel Montgomery presented an excellent briefing on what is happening with the wing currently. LTC Drouillard explained how our Air Force ground controllers provide close air support for the Army.

### The Banquet

The highlight of the total week was the Associations Annual Banquet held at the Hunter Air Field Club, located on Hunter Air Field, Savannah, Georgia.

A number of interesting speakers made the evening a most momentous occasion. Speakers included Colonel John Montgomery, Commander of the 98th Range Wing at Nellis

AFB, Nevada, and lieutenant Colonel Chuck Drouillard and Chief Master Sergeant Mark Darden, Wing Super-

intendent. All members and their guests enjoyed a presentation of the Color Honor Guard. Following an enjoyable cocktail hour, all enjoyed a delicious dinner. The evening ended with a spirited raffle as a variety of fascinating prizes served to generate a generous amount of money for the Scholarship Fund.