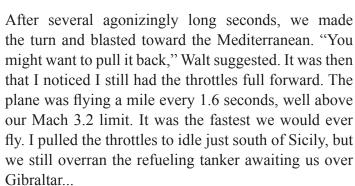

#### **SR-71 Blackbird**

In April 1986, following an attack on American soldiers in a Berlin disco, President Reagan ordered the bombing of Muammar Qaddafi's terrorist camps in Libya. My duty was to fly over Libya and take photos recording the damage our F-111s had inflicted. Qaddafi had established a 'line of death,' a territorial marking across the Gulf of Sidra, swearing to shoot down any intruder that crossed the boundary.

### SR-71 Blackbird (continued from previous page)

12

On the morning of April 15, I rocketed past the line at 2,125 mph.

I was piloting the SR-71 spy plane, the world's fastest jet, accompanied by a Marine Major (Walt), the aircraft's reconnaissance systems officer (RSO). We had crossed into Libya and were approaching our final turn over the bleak desert landscape when Walt informed me

that he was receiving missile launch signals. I quickly increased our speed, calculating the time it would take for the weapons—most likely SA-2 and SA-4 surface-to-air missiles capable of Mach 5—to reach our altitude. I estimated that we could beat the rocket-powered missiles to the turn and stayed our course, betting our lives on the plane's performance.