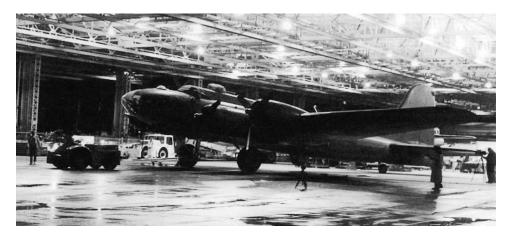

The Lockheed Super Constellation (pictured left) underwent Museum of Flight restoration at Boeing's Plant II before the plant was demolished.

**End of an Era** 

1944? No—it's the year 2010.

Early Saturday morning in a rainy Seattle. 0300 hrs local time. The location: Boeing's historic Plant II—about to be torn down after three quarters of a century producing thousands of the most significant and historic airplanes ever built. In preparation for demolition, three airplanes that have been undergoing Museum of Flight restoration in the factory's assembly bays will have to be moved. Just as in days past, with lights and images reflecting off the wet pavement, the last three airplanes are rolled out. The giant hangar doors are raised, the tugs and towbars are hooked up, and with lights flashing, they are moved out of the factory and onto the historic ramp. Where so many have gone before. Then across East Marginal Way and out onto Boeing Field.

They are the last airplanes to roll out of these doors. Ever.

One of the final three is a Boeing B-17—especially heart-tugging as she is the last B-17 to roll out of these doors. Boeing built 6,981 B-17s in this factory during WW II, at a peak rate of 16 per day. I guess you could say they built 6,981 and rolled out 6,982, including this last ship, 65 years after her last sister.