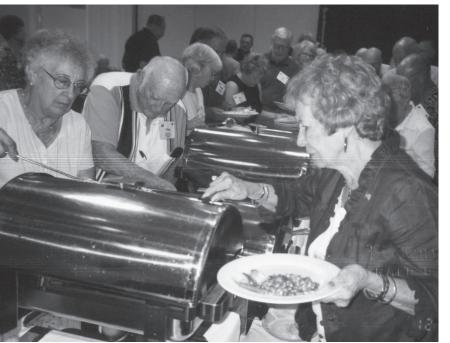

### A Most Enjoyable Reunion in Savannah!

The 98th Bomb Group/Wing Veterans Association held their Annual Reunion in historic Savannah, Georgia on September 12-16, 2010. Members, their families, friends and visitors enjoyed greeting each other as well as making new friends. The hospitality room seemed alive as members raised their voices in emotional challenges and discussions. Military memorabilia was available and included a variety of caps, shirts and visual prints much of which was sold. Savannah with its National Landmark Historic District was viewed as a remarkably beautiful city. Especially the system of public squares which actually were attractive pub-

lic parks surrounded by Victorian mansions, churches and businesses. The tour of historic Savannah in open buses provided members with a comfortable view of the city. Interesting attractions included the Factor's Walk consisting of five story buildings along the waterfront. Here the cotton market flourished and white gold (cotton) made the city of Savannah wealthy. Also of interest was the Waving Girl Statue, Savannah College of Art and Design and Oglethorpe Square named for the founder who designed the city. Lunch at the

River House was superb and members were given a recipe of "Artillery Punch," Savannah's most famous drink.

Another day was spent at the "Mighty Eighth Air Force" museum devoted entirely to Air Force History. A vast number of very interesting exhibits included a prisoner of war camp, a home designed to harbor military escapees and a women's military hall. Included were movies of strategic bombings demonstrating successful military strategy. Lunch was delicious and al-

though the weather was hot and humid we had a great time. The Mansion Forsyth Park, a AAA Four Diamond Luxury Hotel was the site of the 98th Bomb Group/ Wing's Ladies Breakfast. All the women, wives, friends, visitors and relatives enjoyed a fantastic breakfast. The main dish was Peach Pecan French Toast. Following breakfast each lady rose to speak of their dedication and support of the 98th Bomb Group/Wing. There