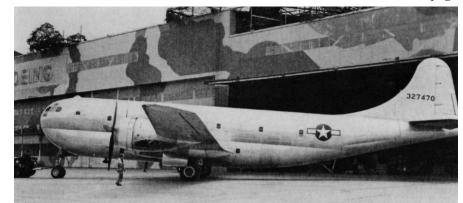

#### XC-97

In October 1944, the first Boeing XC-97 (pictured below) rolled out of these doors—later to become the C-97 transport, KC-97 Tanker, and B-377 commercial Stratocruiser. (See the camouflage on the roof?)