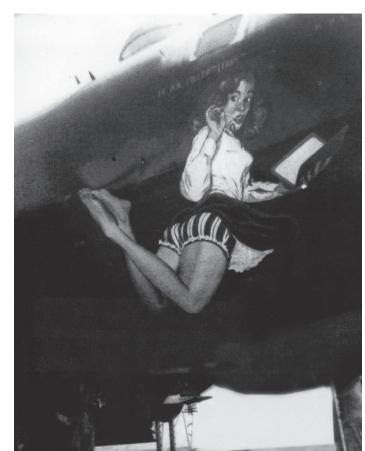

Major Sawyer's crew did not normally fly A/C 6392 (B-29). Rather, our aircraft (tail # forgotten) had the Nose Art name of "Reserved" and a very well done

depiction of a Varga girl as painted by "Rembrandt" a talented Japanese artist known for his very good art work, on the right-hand side of the aircraft nose. At the time of this mission "Reserved" was down for scheduled maintenance. This resulted in the use of A/C 6392 by Major Sawyer and crew.

Pictured below: Varga girl painted by a Japanese artist on the aircraft known as "Reserved."

procedure for on-coming aircrews to fly an orientation mission with an off-going or rotating crew. However, since there were, and had been, so many interim "repldepl" (changes) as we called it, among both aircrew and ground crew there were few, if any, of either intact as time progressed.