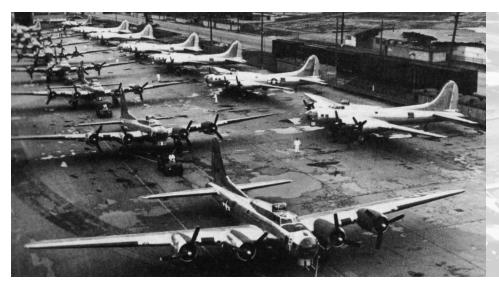

#### **B-17**

Here, in April 1944 (pictured left), are the 16 B-17 Flying Fortress bombers produced in this building that day—and every day!